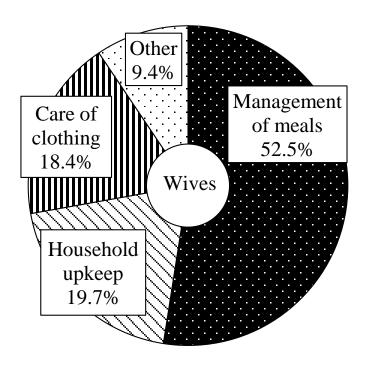

# Housework (Questionnaire B)

O "Management of meals" accounted for more than 50.0% of "Housework" time spent by wives.

Composition ratio of "Housework" by husbands and wives with a child or children aged under 6 (2016) – weekly average, household of a couple with their child(ren)