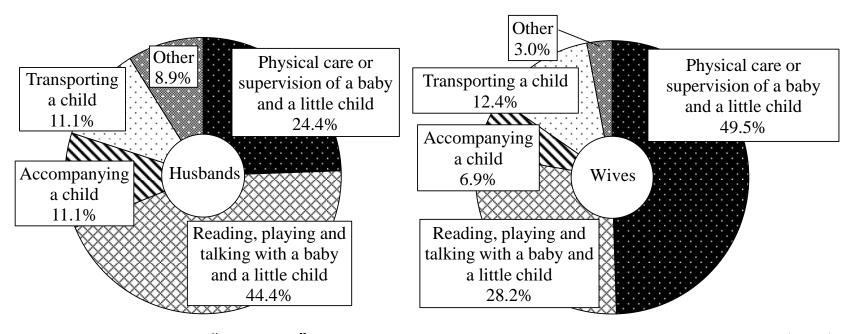

# Child care (Questionnaire B)

O "Reading, playing and talking with a baby or little child" accounted for nearly 40% of the time spent by husbands.

O "Physical care or supervision of a baby or little child" accounted for nearly 50% of the time spent by wives.

Composition ratio of "Child care" by husbands and wives with a child or children aged under 6 (2016)

- weekly average, household of a couple with their child(ren)