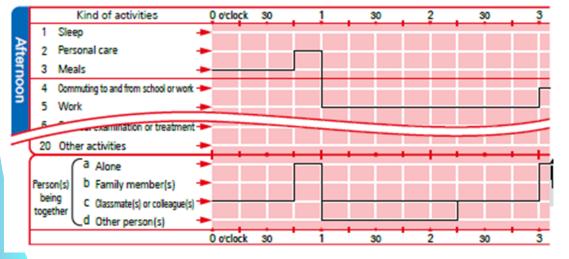

# **Questionnaire** A

O [pre-code system] Respondents choose their activities from 20 kinds of activities to every15-minute unit.

O Large-scale survey

Suitable for analysis of breakdowns by family type of household, life stage, etc.

#### Questionnaire A

## Questionnaire B

O [after-code system] Respondents write freely their time uses for each 15-minute unit which are classified into 90 categories during tabulation.

O The obtained data includes detailed activities. Comparable to European countries 'survey results.

#### Questionnaire B

| Afternoon |                                               | Example of how to complete question 16 (Diary) Please refer to when answering the questions on the following page. |        |   |                                                                                                    |                     |           |                            |   |         |     |   |   |   |                                 |                                             |                 |                    |
|-----------|-----------------------------------------------|--------------------------------------------------------------------------------------------------------------------|--------|---|----------------------------------------------------------------------------------------------------|---------------------|-----------|----------------------------|---|---------|-----|---|---|---|---------------------------------|---------------------------------------------|-----------------|--------------------|
| Time      | What were y<br># Please repor<br>mainly doing | t what you w                                                                                                       | doing? | _ | Were you doing something else at the same time?  *When doing several things please report just one | Using smartphone/PC | — At home | Pla<br>2 At school or work |   | ⇒ Other | Р   |   |   |   | toge<br>sable of<br>5<br>Spouse | ther<br>stegori<br>Otherfamily<br>member(s) | Other person(s) | Time and hour code |
| 0.00      | Preparing lui                                 | nch                                                                                                                |        |   | Listening to the radio                                                                             |                     | Φ         | 2                          | 3 | 4       | I   | 9 | 3 | Ψ | \$                              | 6                                           | 7               | 49                 |
| 30        | oxdot                                         |                                                                                                                    |        |   | ↓                                                                                                  |                     |           | 2                          | 3 | 4       | ı   | 2 | 3 | 4 | 5                               | 6                                           | 7               | 50                 |
| . 30      | Having lunch                                  | 1                                                                                                                  |        |   | Watching television                                                                                |                     |           | 2                          | 3 | 4       | I   | 0 | 3 | 4 | 5                               | 6                                           | 7               | 51                 |
| 1:00      | Cleaning up                                   | after lunch                                                                                                        |        |   |                                                                                                    |                     | Ф         | 2                          | 3 | 4       | - 1 | 2 | 3 | 4 | (5)                             | 6                                           | 7               | 52                 |
|           | Playing with                                  | son                                                                                                                |        |   |                                                                                                    |                     | ı         | 2                          | 3 | Φ       | - 1 | 2 | 3 | 4 | 5                               | 6                                           | 7               | 53                 |
| 30        |                                               |                                                                                                                    |        |   | Chatting with neighbours                                                                           |                     |           | 2                          | 3 | Φ       | ı   | 2 | 3 | Φ | 5                               | 6                                           | Ø               | 54                 |
| . 30      | Reading mag                                   | gazines                                                                                                            |        |   | Listening to music                                                                                 | 0                   | 0         | 2                          | 3 | 4       | Φ   | 2 | 3 | 4 | 5                               | 6                                           | 7               | 55                 |

# **Questionnaire B**