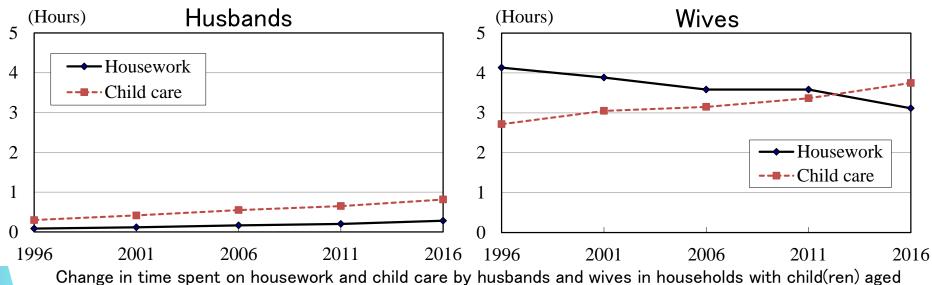

# Summary of Results

Time spent on housework and child care by husbands and wives in households with child(ren) aged under 6.

### Housework and Child care (Questionnaire A)

O Over the past 20 years, time spent on "housework" by wives has decreased by 1 hour 1 minute, while time spent on "child care" has increased by 1 hour 2 minutes.

O The gap between husbands and wives is still considerable.

under 6 (1996–2016) – weekly average, husbands and wives in a household of a couple with child(ren)