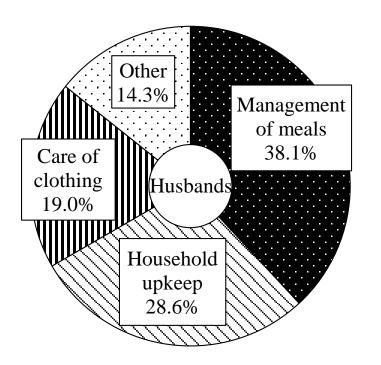

# Housework (Questionnaire B)

O "Management of meals" accounted for more than 50.0% of "Housework" time spent by wives.

Composition ratio of "Housework" by husbands and wives with a child or children aged under 6 (2016) – weekly average, household of a couple with their child(ren)