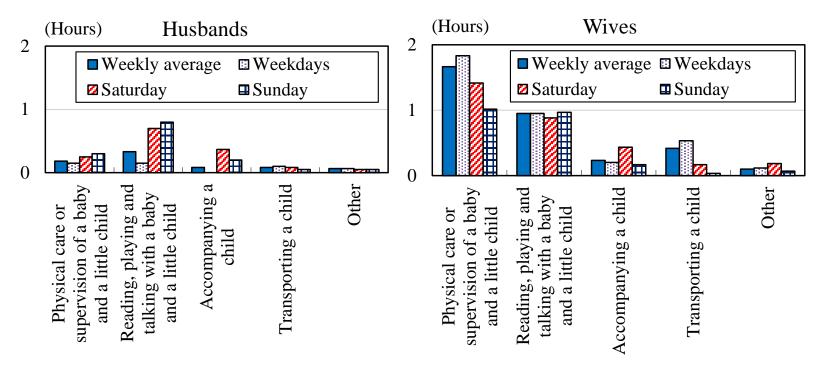

# Child care (Questionnaire B)

O Husbands spent time on "Reading, playing and talking with a baby or little child" mainly on weekends more than weekdays.

Average time spent on "Child care" by husbands and wives with a child or children aged under 6 by day of the week (2016) – household of a couple with their child(ren)