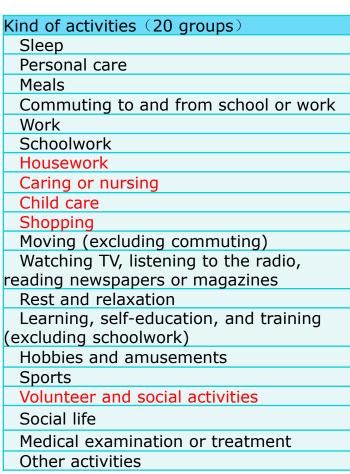

# **Questionnaire** A

O [pre-code system] Respondents choose their activities from 20 kinds of activities to every15-minute unit.

O Large-scale survey

Suitable for analysis of breakdowns by family type of household, life stage, etc.

## Questionnaire B

O [after-code system] Respondents write freely their time uses for each 15-minute unit which are classified into 90 categories during tabulation.

O The obtained data includes detailed activities. Comparable to European countries 'survey results.

# History of Questionnaire A, B

- O One kind of questionnaire (only A) (1976~96)
- O Addition of questionnaire B in order to grasp the actual situation regarding unpaid work (2001)
- O Questionnaire B: Activities were classified into more detailed items in order to respond to the growing demand for international comparability (2006)
- ★ sample size (persons)